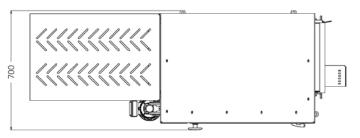

## SPECIFICATIONS

**Dimensions** (L x W x H) 1800 x 700 x 1300 mm (Depending on application)

Weight Approx. 200 kg

**Box types** Customizable for all standard balearm trays

**Changeover time** Less than 5 minutes