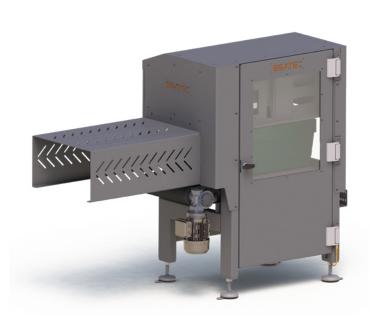

## Balearm closer

## **FEATURES**

EGAbalearm closer closes all types of balearms on nested trays, srs crates, balearm trays and similar. The solutions uses a combination of pneumatic and servo drive to ensure a precise closing of all tray types.

- Dimensions, inlet and outlet can be customized. Small footprint
- Can be delivered as a single machine or mounted on existing equipment.
- Fast automatic changeover system with either adjustable rails or format tool
- Painted mild steel or stainless steel
- Either standalone unit with HMI and PLC or as part of bigger line control
- Machine components from renowned brands- worldwide availability
- Safe, robust, reliable and environment friendly solution
- Remote access and service available Ready for industry 4.0