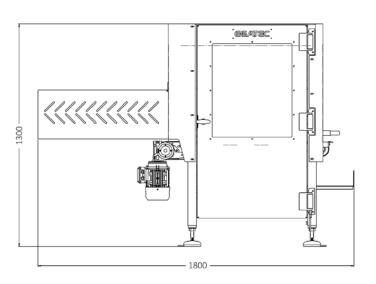

## SPECIFICATIONS

**Dimensions** (L x W x H) 1800 x 700 x 1300 mm (Depending on application)

Weight Approx. 200 kg

**Box types** Customizable for all standard balearm trays

**Changeover time** Less than 5 minutes