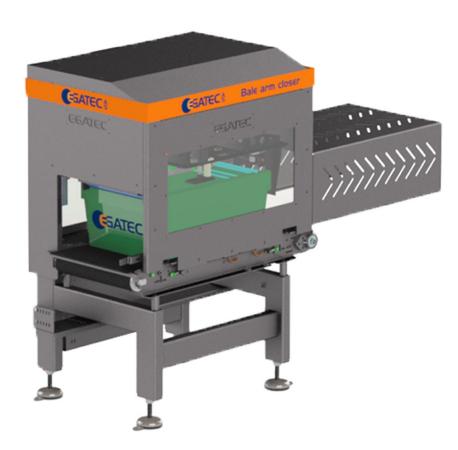

## Balearm closer

## **FEATURES**

EGAbalearm closer closes all types of balearms on nested trays, srs crates, balearm trays and similar. The solutions uses a combination of pneumatic and servo drive to ensure a precise closing of all tray types.

- Dimensions, inlet and outlet can be customized. Small footprint
- Can be delivered as a single machine or mounted on existing equipment.
- Fast automatic changeover system with either adjustable rails or format tool
- Painted mild steel or stainless steel
- Either standalone unit with HMI and PLC or as part of bigger line control
- Machine components from renowned brands- worldwide availability
- Safe, robust, reliable and environment friendly solution
- Remote access and service available Ready for industry 4.0