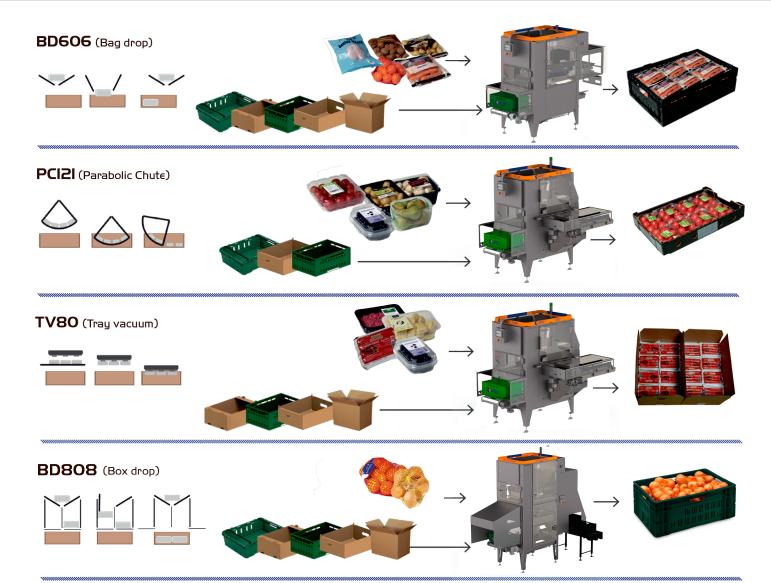

#### EGAcheck weigher

#### EGAcheck weigher system

(With acceleration and pull nose reject conveyor)

EGAcheck weigher systems can be offered as stand-alone, or directly integrated in the control of all our Case Packers