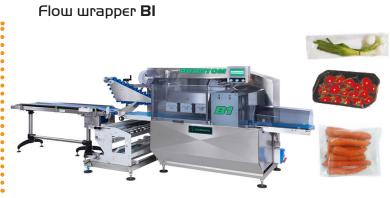

### Primary Packaging machines

Flow wrapper ATHENA 700

Traysealer GTS850

Traysealer GTSI000/I250