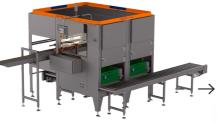

### Case Packers

### Case Packers

PC242 (Parabolic Chute)

TVHI60 (Tray vacuum)