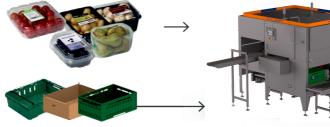

### Case Packers

### Case Packers

PC242 (Parabolic Chute)

TVHI60 (Tray vacuum)