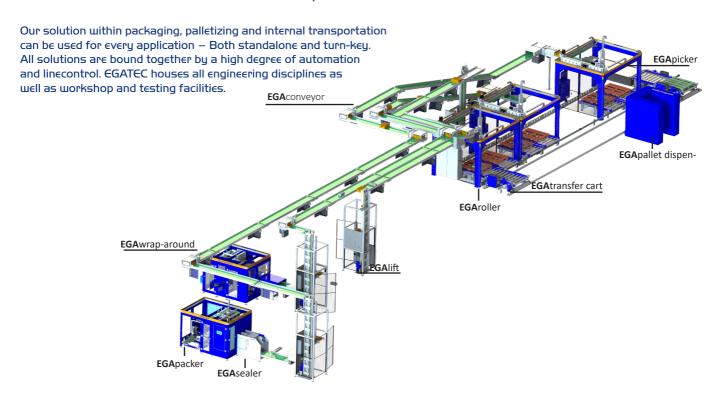

### Standalone and turnkey solutions

EGATEC machine series offer a modular and compact solution for End Of Line.

### **HANDLING**

The competitive line within internal transport offer robust and compact solutions, ensuring long life and low maintenance costs. All standard modules are specially adapted to each application providing

#### **PACKAGING**

The full range of packaging machines provide professional packaging solutions that are reliable and require minimum of maintenance. The modular system makes it easy to adapt our standard solutions to your individual needs and requirements.

The palletizing solutions ensure fast, secure and efficient palletizing no matter how small or large your application is. The solutions offloads employees regarding repetitive work and simultaneously protects from heavy and awkward lifts.