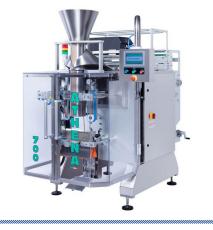

### Primary Packaging machines

Flow wrapper ATHENA 700

Traysealer GTS850

Traysealer GTSI000/I250