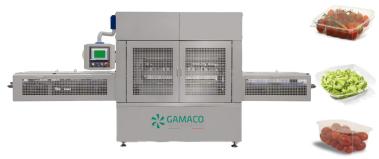

### Primary Packaging machines

Flow wrapper ATHENA 700

Traysealer GTS850

Traysealer GTSI000/I250