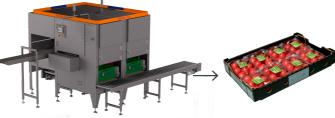

### Case Packers

### Case Packers

PC242 (Parabolic Chute)

TVHI60 (Tray vacuum)