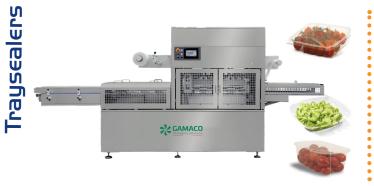

### Primary Packaging machines

Flow wrapper ATHENA 700

Traysealer GTS850

Traysealer GTSI000/I250