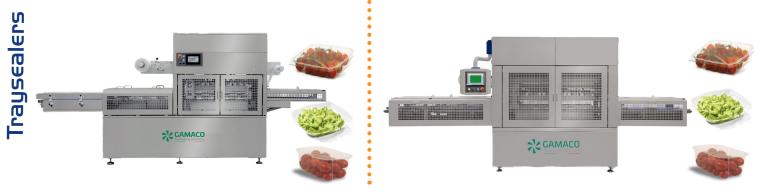

# Primary packaging machines

Flow wrapper ATHENA 700

Traysealer **GTS850** 

Vertical

Traysealer **GTSI000/I250** 