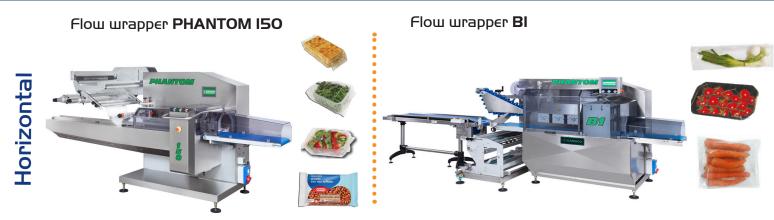

# Primary packaging machines

Flow wrapper ATHENA 700

Traysealer **GTS850** 

Vertical

Traysealer **GTSI000/I250** 