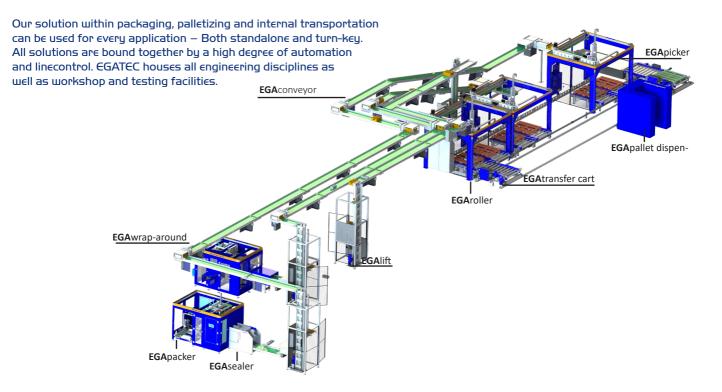

#### Standalone and turnkey solutions

EGATEC machine series offer a modular and compact solution for End Of Line.

The competitive line within internal transport offer robust and compact solutions, ensuring long life and low maintenance costs. All standard modules are specially adapted to each application providing

The full range of packaging machines provide professional packaging solutions that are reliable and require minimum of maintenance. The modular system makes it easy to adapt our standard solutions to your individual needs and requirements.

The palletizing solutions ensure fast, secure and efficient palletizing no matter how small or large your application is. The solutions offloads employees regarding repetitive work and simultaneously protects from heavy and awkward lifts.