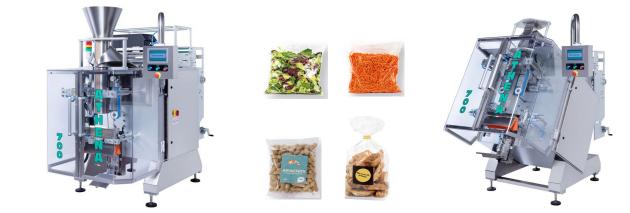

# Primary packaging machines

Flow wrapper ATHENA 700

Traysealer **GTS850** 

Vertical

Traysealer **GTSI000/I250** 