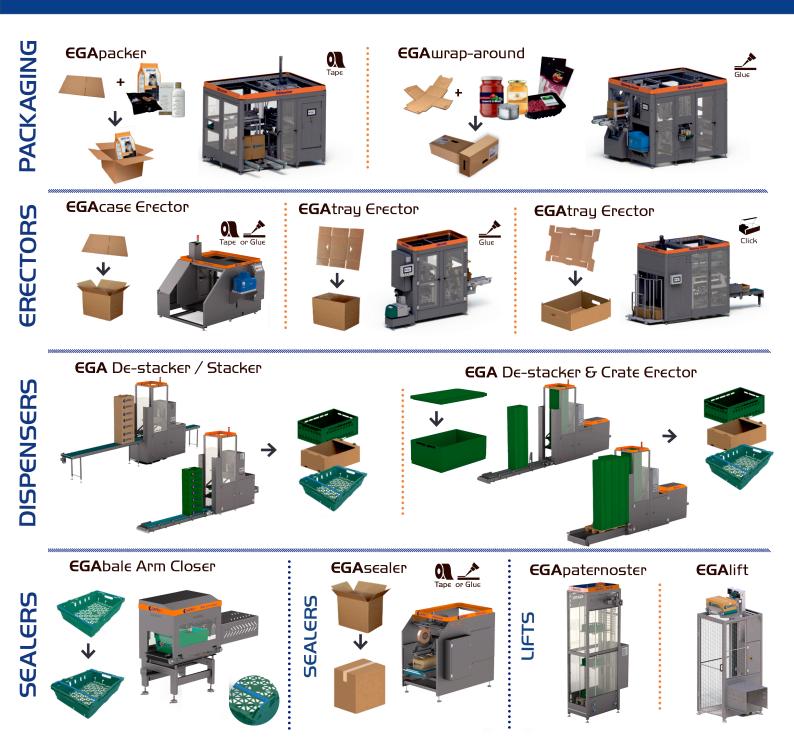

#### **Packaging and Palletizing Solutions**

**Erectors** 

Dispensers

Packaging

Sealers

5

Palletizing

Robots

## **Box Handling**

### **Case Packing**

#### Standalone and turnkey solutions

EGATEC machine series offer a modular and compact solution for End Of Line.

The competitive line within internal transport offer robust and compact solutions, ensuring long life and low maintenance costs. All standard modules are specially adapted to each application providing

The full range of packaging machines provide professional packaging solutions that are reliable and require minimum of maintenance. The modular system makes it easy to adapt our standard solutions to your individual needs and requirements.