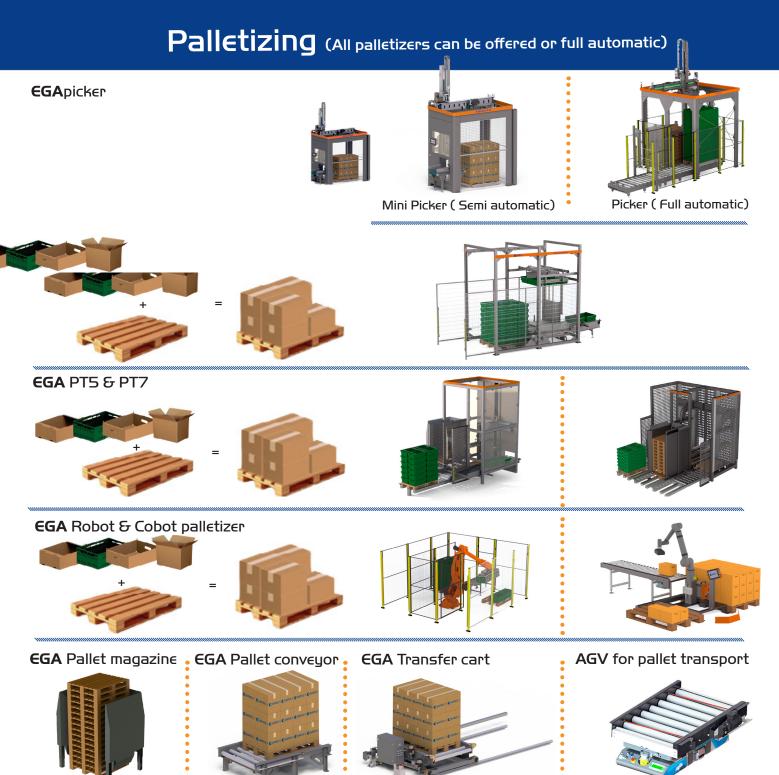

#### **Packaging and Palletizing Solutions**

**Erectors** 

Dispensers

Packaging

Sealers

5

Palletizing

Robots

The palletizing solutions ensure fast, secure and efficient palletizing no matter how small or large your application is. The solutions offloads employees regarding repetitive work and simultaneously protects from heavy and awkward lifts.