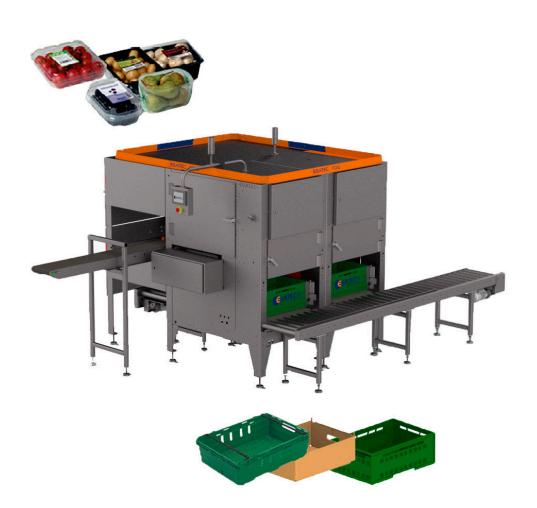

# Case packer PC242

#### Packaging system:

Places products in open boxes by pushing them out of two parabolic chutes that gently rotates in the box. This means the products are handled with as much care as possible. The product is not exposed to any drop, suction or other external forces. Packaging like this, is as gentle as hand packed.

Products: All type of punnets- Flow wrapped, stretch wrapped, net wrapped, clamshells etc.

- Fast changeover system with adjustable rails
- Stainless steel
- Empty box infeed from all directions
- Full box outfeed from all directions
- Manual run run through for products
- Rotating system for gentle drop.
- Either standalone unit with HMI and PLC or as part of bigger line control.
- Machine components from renowned brands- worldwide availability.
- Safe, robust, reliable and environment friendly solution.