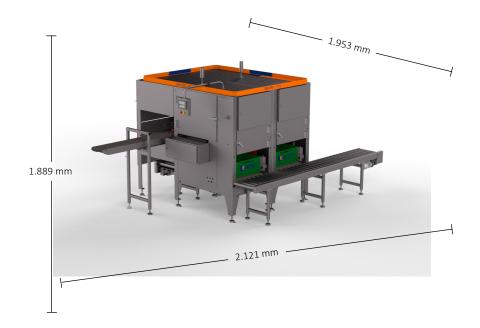

## **SPECIFICATIONS**

Capacity Up to 200 ppm (Depending on product weight and size)

Box size Max 600x400x250 / Min 300x400x90mm

Dimensions(LxWxH) 2,121x 1.953 x 1.889 mm

Pattern memory 99 unique recipes