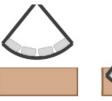

#### Packaging system:

Places products in open boxes by pushing them out of two parabolic chutes that gently rotates in the box. This means the products are handled with as much care as possible. The product is not exposed to any drop, suction or other external forces. Packaging like this, is as gentle as hand packed.