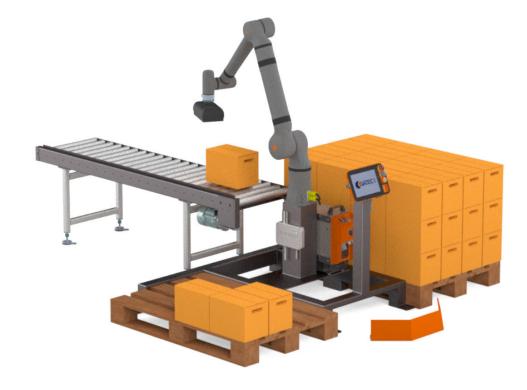

## FEATURES

The cobot palletizer, palletize all boxes onto EU, UK, US and internal pallets. The gripping tool can use either vacuum, gripper or a combination to place boxes precisely on the pallet.

The plug and play cobot palletizers can be modified with several functions, patterns and palletizing stations. They can be delivered either as stand-alone or as part of a fully automated end-of-line solution. With the pattern generation software, it is possible for all operators to modify and change the palletizing pattern. The collaborative robot can work alongside operators, and does not need the same comprehensive safety measures known from traditional robot solutions.

Products

All types of boxes, crates and bags onto any type of pallet.

- Collaborative robot can work without fencing
- Option for automatic pallet infeed from magazine
- Option for multiple items per pick, depending on pattern
- Dimensions of inlet can be customized
- Either stand-alone unit with teach pendant and controller or part of bigger line control
- Machine components from renowned brands- Worldwide availability
- Safe, robust, reliable and environment friendly solution
- Remote access and service ready for industry 4.0