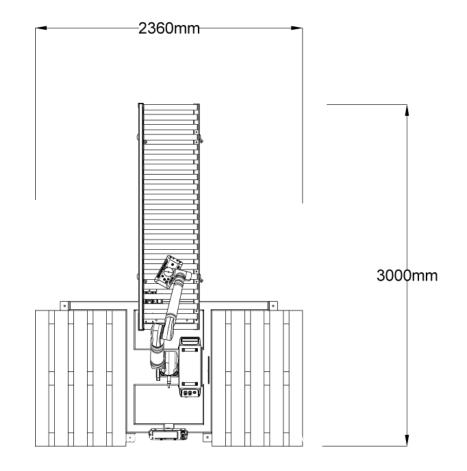

## SPECIFICATIONS

Box/Crate type: All common types Pallet type: All common types Speed: Depending on weight, pattern, and type of packaging material. Max payload: 18kg