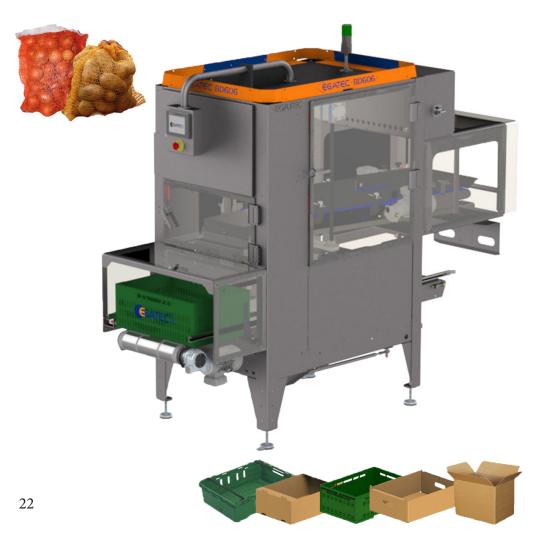

#### Packaging system:

Packs the product into open boxes by dropping the product in the desired position. The cassette is stationary. It is possible to drop multiple products at once.

**Products:** All types of bags up to 15 kg. Carry fresh, tubular net, block bottom, PE or PP Pillow etc.

- Carry fresh, tubular net, block bottom, PE or PP Pillow etc.
- Fast changeover system with adjustable rails
- Painted mild steel or stainless steel
- Empty box infeed from all directions
- Full box outfeed to all directions
- Rotating system for gentle drop
- Either standalone unit with HMI and PLC or as part of bigger line control
- Machine components from renowned brands- worldwide availability
- Safe, robust, reliable and environment friendly solution
- Remote access and service available-Ready for industry 4.0

**Please note:** BD606-15 can handle products up to 15 kg. BD606 is equipped to handle maximum 5 kg bags.