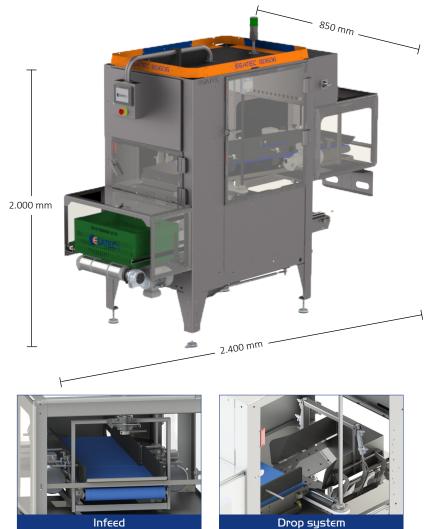

## **SPECIFICATIONS**

**Capacity** Up to 40 bags/minute (Depending on product weight and size.)

**Box size** Max 600x400x250 / Min 300x400x90

**Dimensions(LxWxH)** 2.400 x 850 x 2.000 mm **Pattern memory** 99 unique recipes