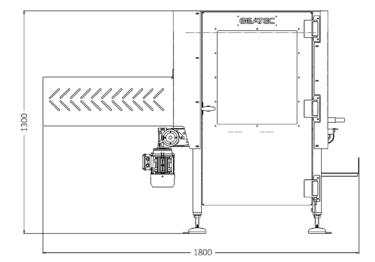

## SPECIFICATIONS

| Dimensions      | (L x W x H) 1800 x 700 x 1300 mm (Depending on application) |
|-----------------|-------------------------------------------------------------|
| Weight          | Approx. 200 kg                                              |
| Box types       | Customizable for all standard balearm trays                 |
| Changeover time | Less than 5 minutes                                         |
| Capacity        | Up to 18 boxes/minute with high speed configuration         |