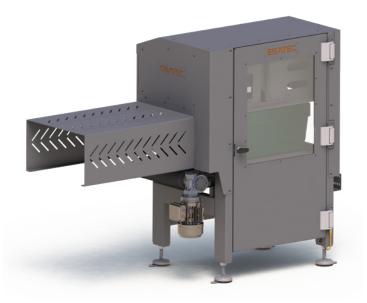

## FEATURES

EGAbalearm closer closes all types of balearms on nested trays, srs crates, balearm trays and similar. The solutions uses a combination of pneumatic and servo drive to ensure a precise closing of all tray types.

- Dimensions, inlet and outlet can be customized. Small footprint
- Can be delivered as a single machine or mounted on existing equipment.
- Fast automatic changeover system with either adjustable rails or format tool
- Painted mild steel or stainless steel
- Either standalone unit with HMI and PLC or as part of bigger line control
- Machine components from renowned brands- worldwide availability
- Safe, robust, reliable and environment friendly solution
- Remote access and service available Ready for industry 4.0