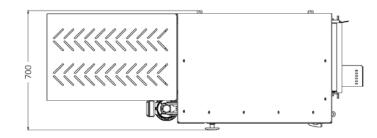

## Balearm closer

## FEATURES

EGAbalearm closer closes all types of balearms on nested trays, srs crates, balearm trays and similar. The solutions uses a combination of pneumatic and servo drive to ensure a precise closing of all tray types.

## SPECIFICATIONS

| Dimensions      | (L x W x H) 1800 x 700 x 1300 mm (Depending on application) |
|-----------------|-------------------------------------------------------------|
| Weight          | Approx. 200 kg                                              |
| Box types       | Customizable for all standard balearm trays                 |
| Changeover time | Less than 5 minutes                                         |
| Capacity        | Up to 18 boxes/minute with high speed configuration         |