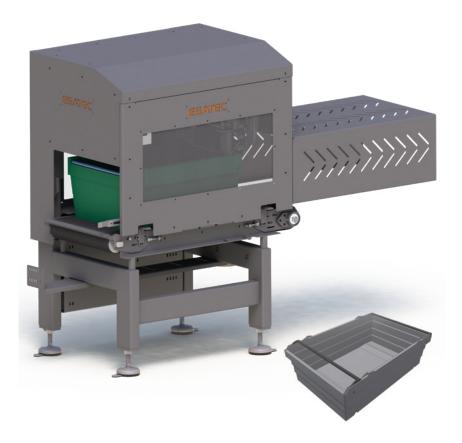

## FEATURES

EGAbalearm closer closes all types of balearms on nested trays, srs crates, balearm trays and similar. The solutions uses a combination of pneumatic and servo drive to ensure a precise closing of all tray types.

- Dimensions, inlet and outlet can be customized. Small footprint
- Can be delivered as a single machine or mounted on existing equipment.
- Fast automatic changeover system with either adjustable rails or format tool
- Painted mild steel or stainless steel
- Either standalone unit with HMI and PLC or as part of bigger line control
- Machine components from renowned brands- worldwide availability
- Safe, robust, reliable and environment friendly solution
- Remote access and service available Ready for industry 4.0