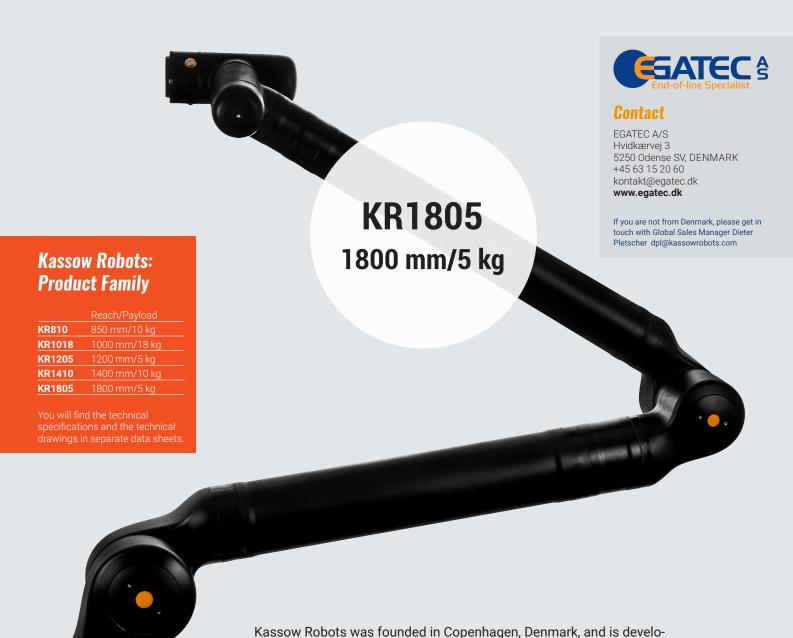

### **Kassow Robots: Product Family**

 Reach/Payload

 KR810
 850 mm/10 kg

 KR1018
 1000 mm/18 kg

 KR1205
 1200 mm/5 kg

 KR1410
 1400 mm/10 kg

 KR1805
 1800 mm/5 kg

You will find the technical specifications and the technical drawings in separate data sheets.