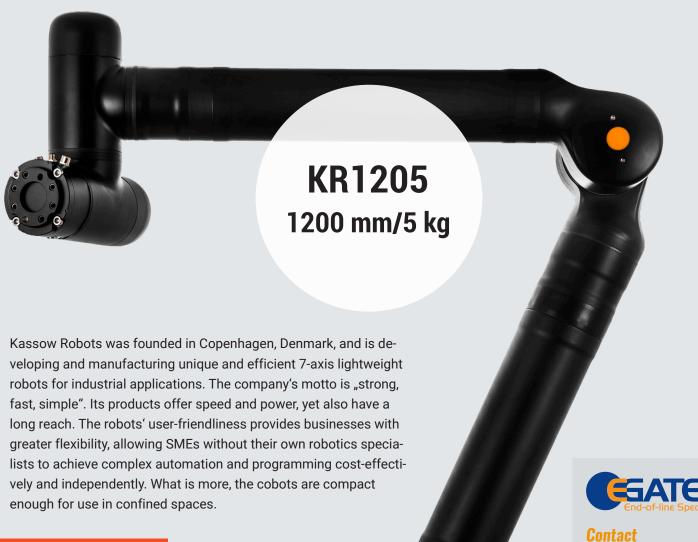

Kassow Robots was founded in Copenhagen, Denmark, and is developing and manufacturing unique and efficient 7-axis lightweight robots for industrial applications. The company's motto is "strong, fast, simple". Its products offer speed and power, yet also have a long reach. The robots' user-friendliness provides businesses with greater flexibility, allowing SMEs without their own robotics specialists to achieve complex automation and programming cost-effectively and independently. What is more, the cobots are compact enough for use in confined spaces.