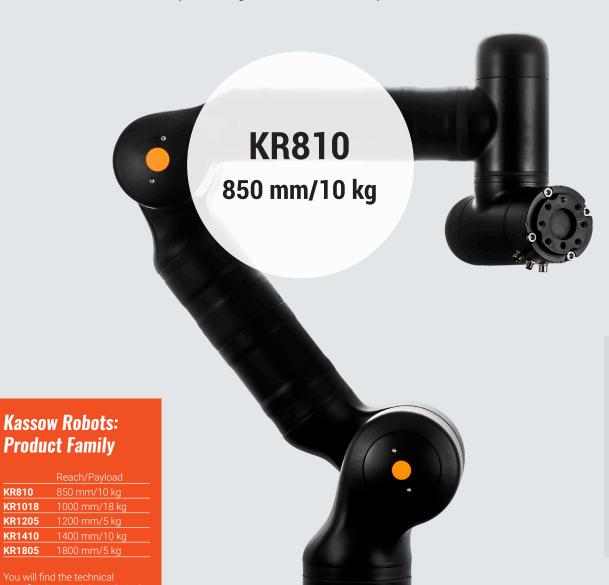

Iver KR810 - FN - Sep 203

Kassow Robots was founded in Copenhagen, Denmark, and is developing and manufacturing unique and efficient 7-axis lightweight robots for industrial applications. The company's motto is "strong, fast, simple". Its products offer speed and power, yet also have a long reach. The robots' user-friendliness provides businesses with greater flexibility, allowing SMEs without their own robotics specialists to achieve complex automation and programming costeffectively and independently. What is more, the cobots are compact enough for use in confined spaces. **Kassow Robots: Product Family** KR810 **KR1018** KR1205 KR1410 KR1805

### **Kassow Robots: Product Family**

|        | Reach/Payload |
|--------|---------------|
| KR810  | 850 mm/10 kg  |
| KR1018 | 1000 mm/18 kg |
| KR1205 | 1200 mm/5 kg  |
| KR1410 | 1400 mm/10 kg |
| KR1805 | 1800 mm/5 kg  |