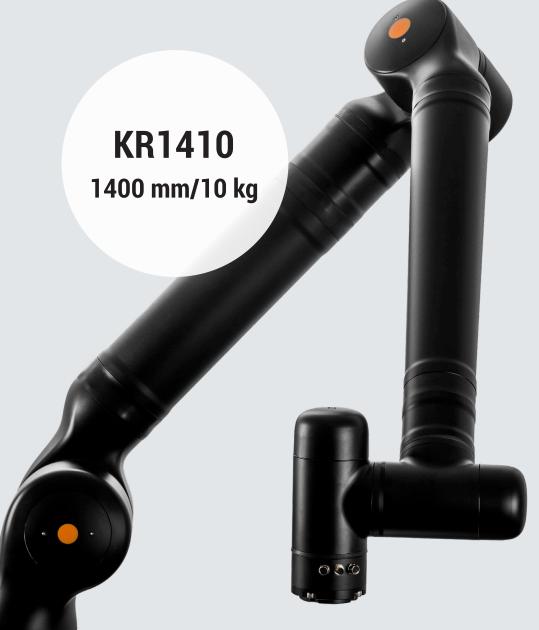

### **Kassow Robots: Product Family**

 Reach/Payload

 KR810
 850 mm/10 kg

 KR1018
 1000 mm/18 kg

 KR1205
 1200 mm/5 kg

 KR1410
 1400 mm/10 kg

 KR1805
 1800 mm/5 kg

You will find the technical specifications and the technical drawings in separate data sheets.