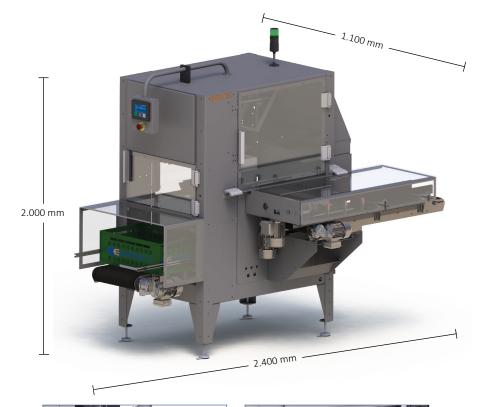

# **SPECIFICATIONS**

**Capacity** Up to 80 bags/minute (Depending on product weight and size.)

**Box size** Max 600x400x250 / Min 300x400x90

**Dimensions(LxWxH)** 2.400 x 1.100 x 2.000 mm

**Pattern memory** 99 unique recipes