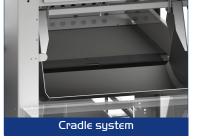

#### Packaging system:

Places products in open boxes by pushing them out of a Parabolic Chute that gently rotates in the box. This means the products are handled with as much care as possible. The product is not exposed to any drop, suction or other external forces. Packaging like this, is as gentle as hand packed.