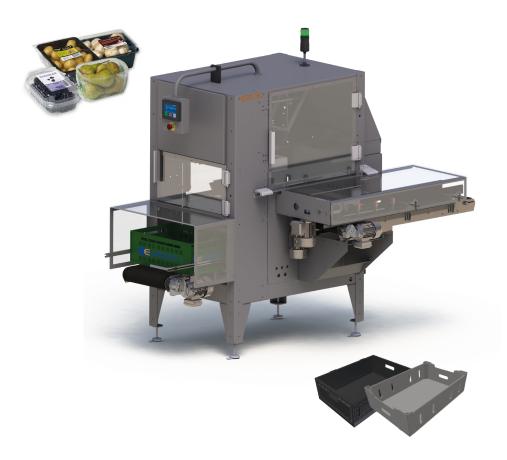

# Case packer PCI21

#### Packaging system:

Places products in open boxes by pushing them out of a Parabolic Chute that gently rotates in the box. This means the products are handled with as much care as possible. The product is not exposed to any drop, suction or other external forces. Packaging like this, is as gentle as hand packed.

**Products:** All types of punnets- flowwrapped, stretchwrapped, netwrapped, clamshells etc.

- Fast changeover system with adjustable rails
- Painted mild steel or stainless steel
- Empty box infeed from all directions
- Full box outfeed to all directions
- Rotating system for gentle drop
- Either standalone unit with HMI and PLC or as part of bigger line control
- Machine components from renowned brands- worldwide availability
- Safe, robust, reliable and environment friendly solution
- Remote access and service available-Ready for industry 4.0

# **SPECIFICATIONS**

**Capacity** Up to 80 bags/minute (Depending on product weight and size.)

**Box size** Max 600x400x250 / Min 300x400x90

**Dimensions(LxWxH)** 2.400 x 1.100 x 2.000 mm

**Pattern memory** 99 unique recipes