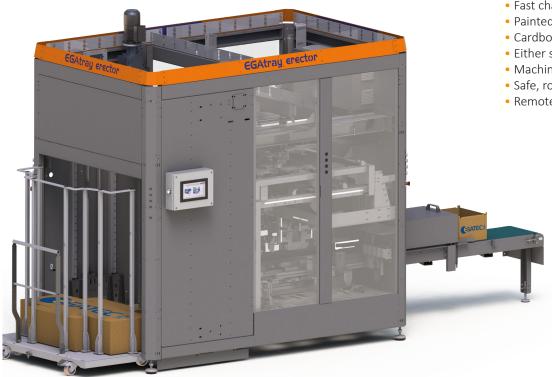

## EGAtray erector

- for self-locking tray

## **FEATURES**

EGAtray erector is an automatic tray former that stores and folds all foldable carton trays suitable for automatic machinery handling eg. all FEFCO types of Fefco 0454 and 0455 and similar.

- Dimensions, inlet and outlet can be customized.
- Fast changeover system with either adjustable rails or format tool
- Painted mild steel or stainless steel
- Cardboard magazine with changeable trolleys
- Either standalone unit with HMI and PLC or as part of bigger line control
- Machine components from renowned brands- worldwide availability
- Safe, robust, reliable and environment friendly solution
- Remote access and service available Ready for industry 4.0