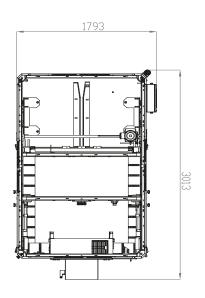

## **SPECIFICATIONS**

Sealing of the tray

Changeover time

Dimensions (L x W x H) 2700 (3600 with the tunnel guard) x 1800 x 2900 mm

Weight approx. 2.500 kg

Tray sizes (mm) Width from 200 to 600 (Other sizes available) Length from 200 to 400