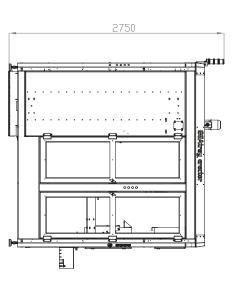

## **SPECIFICATIONS**

Sealing of the tray

Changeover time

Dimensions (L x W x H) 2700 (3600 with the tunnel guard) x 1800 x 2900 mm

Weight approx. 2.500 kg

Tray sizes (mm) Width from 200 to 600 (Other sizes available) Length from 200 to 400

Height from 85 to 210 Self-locking trays approx. 10 minutes

Cardboard magazine height 1300 mm

Capacity Up to 15 boxes/min. (Depending on box type)