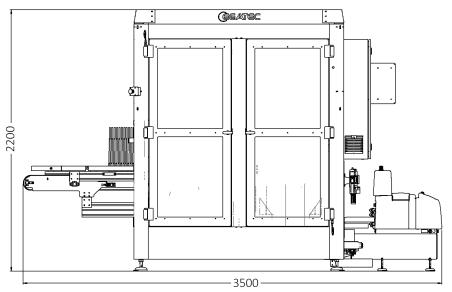

## SPECIFICATIONS

Dimensions (L x W x H) Weight Standard Box sizes (L x W x H) (other sizes available) Bottom sealing Changeover time Cardboard magazine length Capacity 3500x1100x2200 mm. approx. 700 kg. Min. 180x100x80 mm Max. 600x400x250 mm Hot melt Max 5 minutes Customizable Up to 15 boxes/min. (Depending on box type)