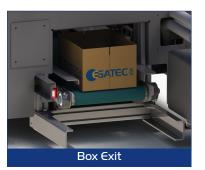

## FEATURES

EGAtray erector is an automatic tray former that stores, folds and glues all foldable carton trays suitable for automatic machinery handling eg. all FEFCO types of Fefco 0452 and 0453 and similar.

- Dimensions, inlet and outlet can be customized.
- Fast changeover system with either adjustable rails or format tool
- Hot melt glue system
- Painted mild steel or stainless steel
- Cardboard magazine with driven belts
- Either standalone unit with HMI and PLC or as part of bigger line control
- Machine components from renowned brands- worldwide availability
- Safe, robust, reliable and environment friendly solution
- Remote access and service available Ready for industry 4.0