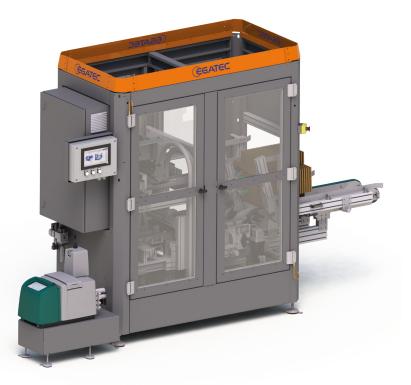

## **EGAtray crector**

- automatic tray forming with glue

## PACKAGING SYSTEM

## FEATURES

EGAtray erector is an automatic tray former that stores, folds and glues all foldable carton trays suitable for automatic machinery handling eg. all FEFCO types of Fefco 0452 and 0453 and similar.