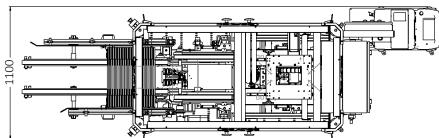

## SPECIFICATIONS

Dimensions (L x W x H) Weight Standard Box sizes (L x W x H) (other sizes available) Bottom sealing Changeover time Cardboard magazine length Capacity 3500x1100x2200 mm. approx. 700 kg. Min. 180x100x80 mm Max. 600x400x250 mm Hot melt Max 5 minutes Customizable Up to 15 boxes/min. (Depending on box type)