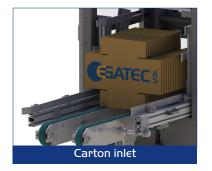

## FEATURES

EGAtray erector is an automatic tray former that stores, folds and glues all foldable carton trays suitable for automatic machinery handling eg. all FEFCO types of Fefco 0452 and 0453 and similar.

- Dimensions, inlet and outlet can be customized.
- Fast changeover system with either adjustable rails or format tool
- Hot melt glue system
- Painted mild steel or stainless steel
- Cardboard magazine with driven belts
- Either standalone unit with HMI and PLC or as part of bigger line control
- Machine components from renowned brands- worldwide availability
- Safe, robust, reliable and environment friendly solution
- Remote access and service available Ready for industry 4.0