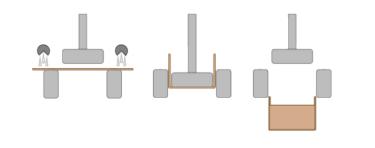

## FEATURES

EGAtray erector is an automatic tray former that stores, folds and glues all foldable carton trays suitable for automatic machinery handling eg. all FEFCO types of Fefco 0452 and 0453 and similar.

## SPECIFICATIONS

Dimensions (L x W x H) Weight Standard Box sizes (L x W x H) (other sizes available) Bottom sealing Changeover time Cardboard magazine length Capacity 3500x1100x2200 mm. approx. 700 kg. Min. 180x100x80 mm Max. 600x400x250 mm Hot melt Max 5 minutes Customizable Up to 15 boxes/min. (Depending on box type)