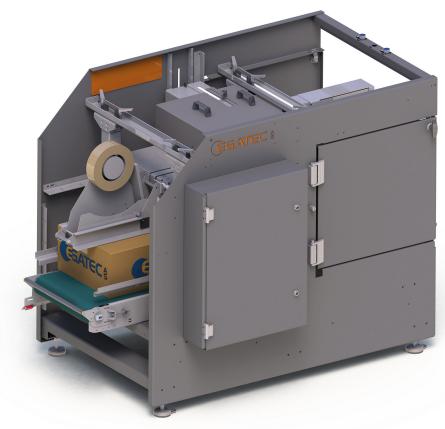

## **EGAsealer**

- reliable case sealer

## **FEATURES**

EGAsealer closes and tapes or glues all foldable carton boxes suitable for automatic machinery handling eg. all FEFCO types of Fefco 0200 and 0201

- Can handle variations in boxes
- Closes and seals up to 12 boxes/min.
- Can handle inconsistent quality of cardboard
- Dimensions, inlet and outlet can be customized.
- Fast changeover system with either adjustable rails or format tool
- Hot melt glue or tape
- Painted mild steel or stainless steel
- Either standalone unit with HMI and PLC or as part of bigger line control
- Machine components from renowned brands- worldwide availability
- Safe, robust, reliable and environment friendly solution
- Remote access and service available Ready for industry 4.0

## EGAsealer with hot melt glue: