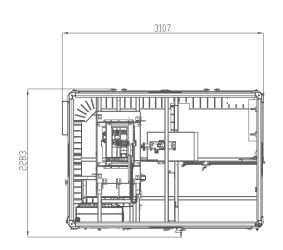

### **SPECIFICATIONS**

**Dimensions (L x W x H)** 3100x2300x3300 mm

Weight 1.500 kg

Box size (L x W x H) Min: 180x130x100 mm / Max: 600x400x350 mm Inlet & outlet conveyor Length, width and height can be customized