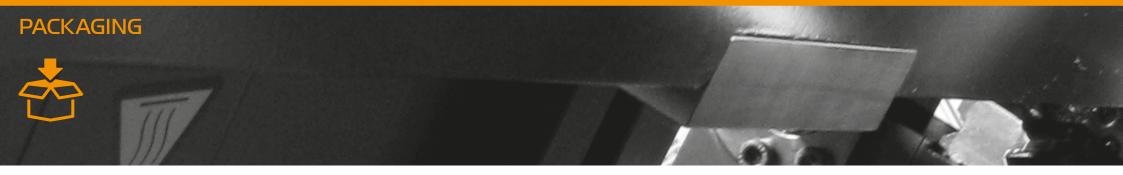

# **EGApacker**

- the efficient packaging robot

### **FEATURES**

EGApacker is a fully automated packaging robot that can be customized to all needs. The product tool can use either gripping, vacuum or a combination to gentle handle the product.

At the same time it stores, opens, folds and tapes or glues all foldable carton boxes suitable for automatic machinery handling eg. all FEFCO types of Fefco 0200 and 0201.

- Dimensions, inlet and outlet can be customized. Small footprint
- Fast automatic changeover system with either adjustable rails or format tool
- Hot melt glue or tape
- Painted mild steel or stainless steel
- Cardboard magazine with driven belts
- Either standalone unit with HMI and PLC or as part of bigger line control
- Machine components from renowned brands- worldwide availability
- Safe, robust, reliable and environment friendly solution
- Remote access and service available Ready for industry 4.0

### **SPECIFICATIONS**

**Dimensions (L x W x H)** 3100x2300x3300 mm

Weight 1.500 kg

Box size (L x W x H) Min: 180x130x100 mm / Max: 600x400x350 mm Inlet & outlet conveyor Length, width and height can be customized