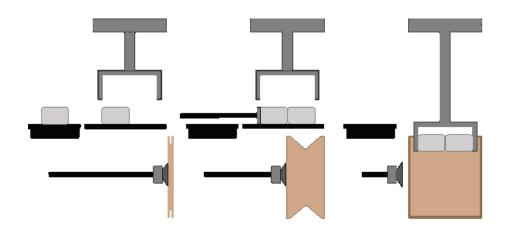

### **FEATURES**

EGApacker is a fully automated packaging robot that can be customized to all needs. The product tool can use either gripping, vacuum or a combination to gentle handle the product.

At the same time it stores, opens, folds and tapes or glues all foldable carton boxes suitable for automatic machinery handling eg. all FEFCO types of Fefco 0200 and 0201.

Cardboard magazine

Product tool