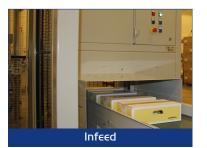

### FEATURES

EGAlift moves any box to any elevation with the possibility to output the box in two directions while the motor ensures silent operation.

- Dimensions, inlet and outlet can be customized.
- Fast changeover system with either adjustable rails or format tool
- Painted mild steel or stainless steel
- Either standalone unit with HMI and PLC or as part of bigger line control
- Machine components from renowned brands- worldwide availability
- Safe, robust, reliable and environment friendly solution
- Remote access and service available Ready for industry 4.0