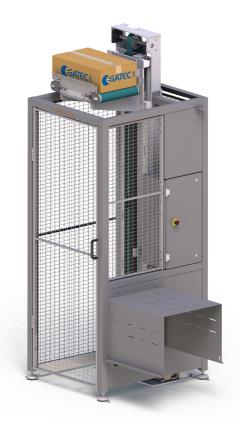

# **EGAlift**

## - vertical case elevator

### FEATURES

EGAlift moves any box to any elevation with the possibility to output the box in two directions while the motor ensures silent operation.

- Dimensions, inlet and outlet can be customized.
- Fast changeover system with either adjustable rails or format tool
- Painted mild steel or stainless steel
- Either standalone unit with HMI and PLC or as part of bigger line control
- Machine components from renowned brands- worldwide availability
- Safe, robust, reliable and environment friendly solution
- Remote access and service available Ready for industry 4.0

#### SPECIFICATIONS

Dimensions (L x W x H) Weight Case size (L x W x H) Capacity/cycle time Product weight Lifting height Conveyor length Conveyor width 1120x950x2860mm (Configurable) 300 kg Configurable 8 sec./lift Max. 50 kg. 2500mm (Configurable) 530mm (Configurable) 400mm (Configurable)