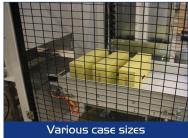

### FEATURES

EGAlift moves any box to any elevation with the possibility to output the box in two directions while the motor ensures silent operation.

- Dimensions, inlet and outlet can be customized.
- Fast changeover system with either adjustable rails or format tool
- Painted mild steel or stainless steel
- Either standalone unit with HMI and PLC or as part of bigger line control
- Machine components from renowned brands- worldwide availability
- Safe, robust, reliable and environment friendly solution
- Remote access and service available Ready for industry 4.0

#### SPECIFICATIONS

Dimensions (L x W x H) Weight Case size (L x W x H) Capacity/cycle time Product weight Lifting height Conveyor length Conveyor width 1120x950x2860mm (Configurable) 300 kg Configurable 8 sec./lift Max. 50 kg. 2500mm (Configurable) 530mm (Configurable) 400mm (Configurable)