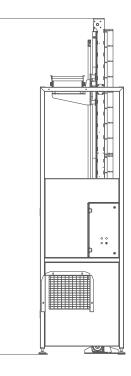

### FEATURES

EGAlift moves any box to any elevation with the possibility to output the box in two directions while the motor ensures silent operation.

- Dimensions, inlet and outlet can be customized.
- Fast changeover system with either adjustable rails or format tool
- Painted mild steel or stainless steel
- Either standalone unit with HMI and PLC or as part of bigger line control
- Machine components from renowned brands- worldwide availability
- Safe, robust, reliable and environment friendly solution
- Remote access and service available Ready for industry 4.0

#### SPECIFICATIONS

Dimensions (L x W x H) Weight Case size (L x W x H) Capacity/cycle time Product weight Lifting height Conveyor length Conveyor width 1120x950x2860mm (Configurable) 300 kg Configurable 8 sec./lift Max. 50 kg. 2500mm (Configurable) 530mm (Configurable) 400mm (Configurable)