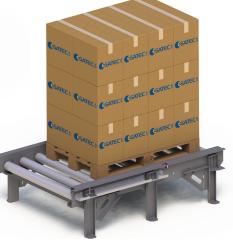

## EGAconveyor/EGAroller

## - effecient product flow

- driven roller conveyors

## **FEATURES**

EGAconveyor and EGAroller are an customizable internal transportation solution for moving boxes, pallets and primary products.

The motors ensure silent operation and all units can be mounted with sideguides, sensors and different stop zones.

- Dimensions, inlet, outlet and inclination can be customized.
- Painted mild steel or stainless steel
- Either standalone unit with HMI and PLC or as part of bigger line control
- Machine components from renowned brands- worldwide availability
- Safe, robust, reliable and environment friendly solution
- Remote access and service available Ready for industry 4.0