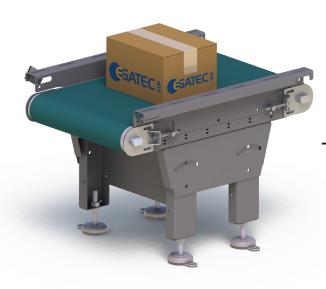

## EGAconveyor/EGAroller

## - effecient product flow

- driven roller conveyors

## **FEATURES**

EGAconveyor and EGAroller are an customizable internal transportation solution for moving boxes, pallets and primary products.

The motors ensure silent operation and all units can be mounted with sideguides, sensors and different stop zones.

- Dimensions, inlet, outlet and inclination can be customized.
- Painted mild steel or stainless steel
- Either standalone unit with HMI and PLC or as part of bigger line control
- Machine components from renowned brands- worldwide availability
- Safe, robust, reliable and environment friendly solution
- Remote access and service available Ready for industry 4.0