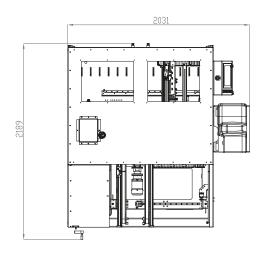

## **SPECIFICATIONS**

Dimensions (L x W x H) 2030x2200x2000 mm (without the tunnel guard)

Weight approx. 1.000 kg

Box sizes (L x W x H) Min. 100x130x180 mm (other sizes available) Max. 450x315x300 mm

Bottom sealing Hot melt or tape
Changeover time Max 10 minutes
Cardboard magazine length Customizable