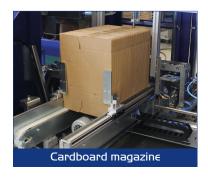

## **FEATURES**

EGAcase erector stores, opens, folds and glues all foldable carton boxes suitable for automatic machinery handling eg. all FEFCO types of Fefco 0200 and 0201

- Dimensions, inlet and outlet can be customized.
- Fast changeover system with either adjustable rails or format tool
- Hot melt glue or tape
- Painted mild steel or stainless steel
- Cardboard magazine with driven belts
- Either standalone unit with HMI and PLC or as part of bigger line control
- Machine components from renowned brandsworldwide availability
- Safe, robust, reliable and environment friendly solution
- Remote access and service available Ready for industry 4.0