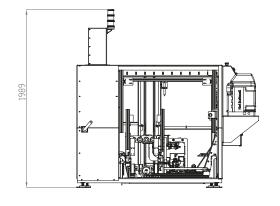

## **SPECIFICATIONS**

Dimensions (L x W x H) 2030x2200x2000 mm (without the tunnel guard)

Weight approx. 1.000 kg

Box sizes (L x W x H) Min. 100x130x180 mm (other sizes available) Max. 450x315x300 mm

Bottom sealing Hot melt or tape
Changeover time Max 10 minutes
Cardboard magazine length Customizable