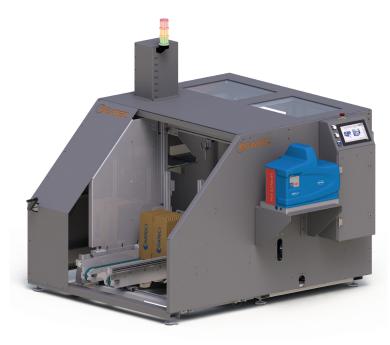

## EGAcase erector

- automatic case forming

## **FEATURES**

EGAcase erector stores, opens, folds and glues all foldable carton boxes suitable for automatic machinery handling eg. all FEFCO types of Fefco 0200 and 0201

- Dimensions, inlet and outlet can be customized.
- Fast changeover system with either adjustable rails or format tool
- Hot melt glue or tape
- Painted mild steel or stainless steel
- Cardboard magazine with driven belts
- Either standalone unit with HMI and PLC or as part of bigger line control
- Machine components from renowned brandsworldwide availability
- Safe, robust, reliable and environment friendly solution
- Remote access and service available Ready for industry 4.0

## **SPECIFICATIONS**

Dimensions (L x W x H) 2030x2200x2000 mm (without the tunnel guard)

Weight approx. 1.000 kg

Box sizes (L x W x H) Min. 100x130x180 mm (other sizes available) Max. 450x315x300 mm

Bottom sealing Hot melt or tape
Changeover time Max 10 minutes
Cardboard magazine length Customizable