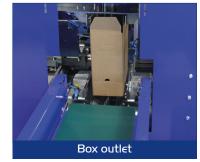

## **FEATURES**

EGAcase erector stores, opens, folds and glues all foldable carton boxes suitable for automatic machinery handling eg. all FEFCO types of Fefco 0200 and 0201

- Dimensions, inlet and outlet can be customized.
- Fast changeover system with either adjustable rails or format tool
- Hot melt glue or tape
- Painted mild steel or stainless steel
- Cardboard magazine with driven belts
- Either standalone unit with HMI and PLC or as part of bigger line control
- Machine components from renowned brandsworldwide availability
- Safe, robust, reliable and environment friendly solution
- Remote access and service available Ready for industry 4.0