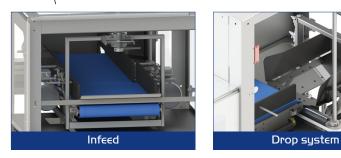

#### Packaging system:

Packs the product into open boxes by dropping the product in the desired position. The cassette is stationary. It is possible to drop multiple products at once.

**Products:** All types of bags up to 15 kg. Carry fresh, tubular net, block bottom, PE or PP Pillow etc.

- Carry fresh, tubular net, block bottom, PE or PP Pillow etc.
- Fast changeover system with adjustable rails
- Painted mild steel or stainless steel
- Empty box infeed from all directions
- Full box outfeed to all directions
- Rotating system for gentle drop
- Either standalone unit with HMI and PLC or as part of bigger line control
- Machine components from renowned brands- worldwide availability
- Safe, robust, reliable and environment friendly solution
- Remote access and service available-Ready for industry 4.0