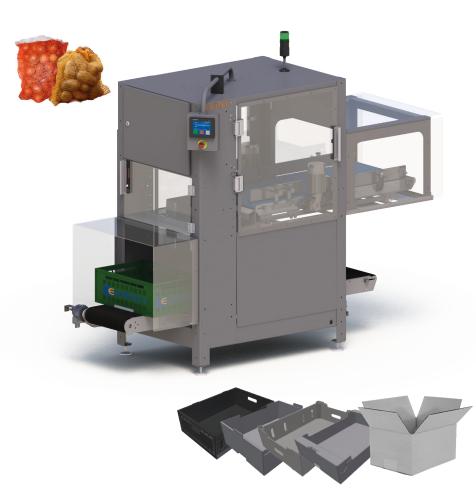

#### Packaging system:

Packs the product into open boxes by dropping the product in the desired position. The cassette is stationary. It is possible to drop multiple products at once.

**Products:** All types of bags up to 15 kg. Carry fresh, tubular net, block bottom, PE or PP Pillow etc.

- Carry fresh, tubular net, block bottom, PE or PP Pillow etc.
- Fast changeover system with adjustable rails
- Painted mild steel or stainless steel
- Empty box infeed from all directions
- Full box outfeed to all directions
- Rotating system for gentle drop
- Either standalone unit with HMI and PLC or as part of bigger line control
- Machine components from renowned brands- worldwide availability
- Safe, robust, reliable and environment friendly solution
- Remote access and service available-Ready for industry 4.0

**Please note:** BD606-15 can handle products up to 15 kg. BD606 is equipped to handle maximum 5 kg bags.

## SPECIFICATIONS

Capacity Box size Dimensions(LxWxH) Pattern memory Up to 40 bags/minute (Depending on product weight and size.) Max 600x400x250 / Min 300x400x90 2.400 x 850 x 2.000 mm 99 unique recipes