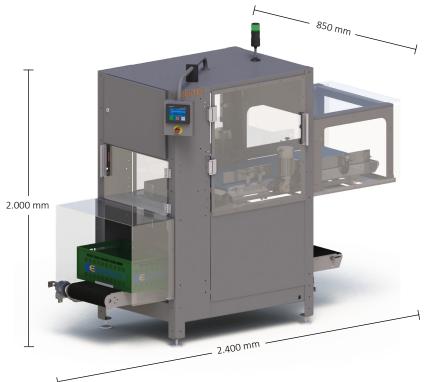

## SPECIFICATIONS

Capacity Box size Dimensions(LxWxH) Pattern memory Up to 40 bags/minute (Depending on product weight and size.) Max 600x400x250 / Min 300x400x90 2.400 x 850 x 2.000 mm 99 unique recipes