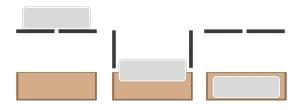

# Case packer BD606-I5



## PACKAGING SYSTEM BAG DROP IS KG



### FEATURES

#### Packaging system:

Packs the product into open boxes by dropping the product in the desired position. The cassette is stationary. It is possible to drop multiple products at once.

**Products:** All types of bags up to 15 kg. Carry fresh, tubular net, block bottom, PE or PP Pillow etc.

- Carry fresh, tubular net, block bottom, PE or PP Pillow etc.
- Fast changeover system with adjustable rails
- Painted mild steel or stainless steel
- Empty box infeed from all directions
- Full box outfeed to all directions
- Rotating system for gentle drop
- Either standalone unit with HMI and PLC or as part of bigger line control
- Machine components from renowned brands- worldwide availability
- Safe, robust, reliable and environment friendly solution
- Remote access and service av